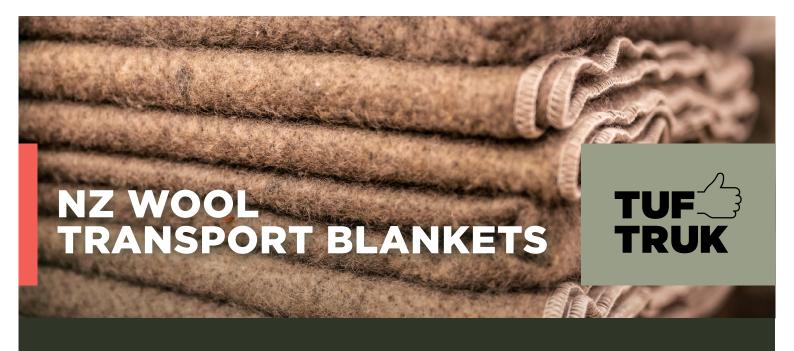

Terra Lana's Tuf Truk wool transport blankets are ideal for protecting goods in heavy-use situations such as furniture removal.

Manufactured from needle punched NZ wool reinforced with polypropylene and over-locked edging for real toughness and durability, they are soft to touch but extremely hard-wearing.