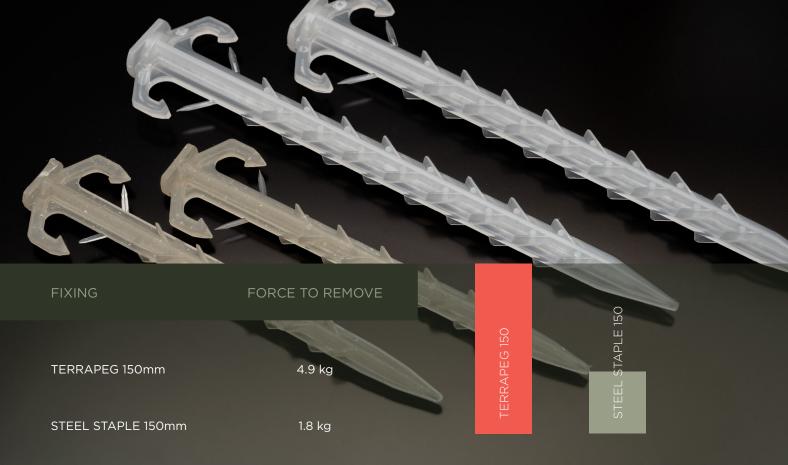

## PULLOUT FORCE COMPARISON

The barbed design of TerraPegs provide resistance not found on traditional wood or steel staples. This feature insures better holding power to anchor Dagmat.

## 3RD PARTY TESTING RESULTS

Samples of each kind and size of peg were inserted into compact soil, then an instrument measuring the amount of force required to remove them was used. Peak Force indicates the amount of kilograms of force needed to remove each peg from the soil.