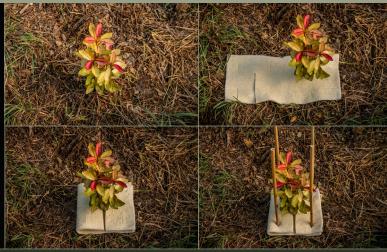

### USING DAGMAT PLANT GUARD SQUARES

DagMat Plant Guard Squares are designed to fit a wide range of common plant guard systems—including square and triangle guards using 1, 2 or 4 pole systems.

Contact our sales team for more information.

Two common guard systems used with our 250 guard mats

| SIZE          | DENSITY        | LIFE EXPECTANCY | CODE        |
|---------------|----------------|-----------------|-------------|
| <b>200</b> mm | <b>750</b> gsm | 12-18 months    | DMPG750.200 |
| <b>250</b> mm | <b>750</b> gsm | 12-18 months    | DMPG750.250 |