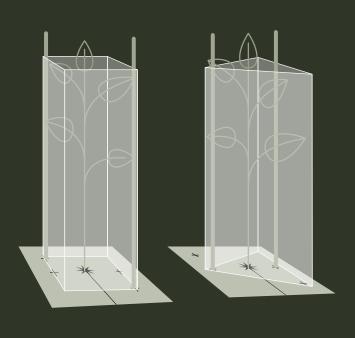

### USING DAGMAT PLANT GUARD SQUARES

DagMat Plant Guard Squares are designed to fit a wide range of common plant guard systems—including square and triangle guards using 1, 2 or 4 pole systems.

Contact our sales team for more information.

Two common guard systems used with our 250 guard mats

| SIZE          | DENSITY        | LIFE EXPECTANCY | CODE        |
|---------------|----------------|-----------------|-------------|
| <b>200</b> mm | <b>750</b> gsm | 12-18 months    | DMPG750.200 |
| <b>250</b> mm | <b>750</b> gsm | 12-18 months    | DMPG750.250 |