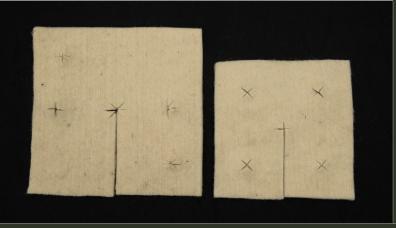

### USING DAGMAT PLANT GUARD SQUARES

DagMat Plant Guard Squares are designed to fit a wide range of common plant guard systems—including square and triangle guards using 1, 2 or 4 pole systems.

Contact our sales team for more information.

Two common guard systems used with our 250 guard mats

| SIZE          | DENSITY        | LIFE EXPECTANCY | CODE        |
|---------------|----------------|-----------------|-------------|
| <b>200</b> mm | <b>750</b> gsm | 12-18 months    | DMPG750.200 |
| <b>250</b> mm | <b>750</b> gsm | 12-18 months    | DMPG750.250 |