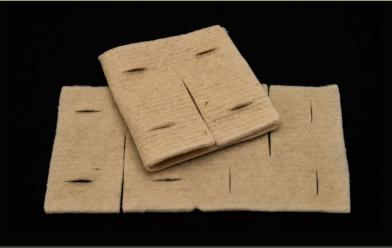

## COMBIGUARD PLANTMAT SQUARES

DagMat CombiGuard Plant Mat Squares are designed for use in the CombiGuard system. The mat is slotted around the base of plant, folding to two layers, then CombiGuard poles are inserted to hold the guard.

SIZE DENSITY LIFE EXPECTANCY CODE

**200**mm x 400mm **400**gsm x 2 layers 12-18 months DMCG400.200

0800 485 262 sales@terralana.co.nz terralana.co.nz

building wool innovation for life