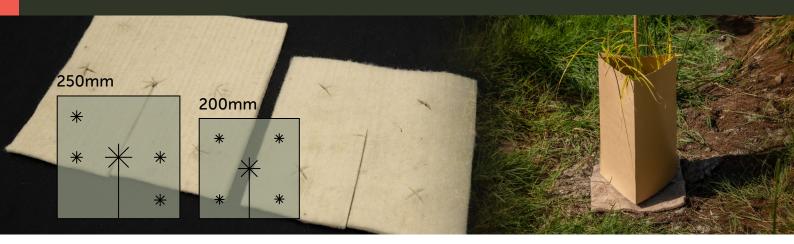

# 100% PURE NZ WOOL THE PERFECT MAT FOR PLANT & PLANET

Terra Lana DagMat is the ideal natural, eco-friendly and highly effective mat material for plant establishment. Maximize your plant survival rates, boost growth and save costs. DagMats are dense (750gsm), easy to install and precut at 200 or 250mm to fit square & triangle guards.

### USING DAGMAT PLANT GUARD SQUARES

DagMat Plant Guard Squares are designed to fit a wide range of common plant guard systems—including square and triangle guards using 1, 2 or 4 pole systems.

Contact our sales team for more information.

Two common guard systems used with our 250 guard mats

| SIZE          | DENSITY        | LIFE EXPECTANCY | CODE        |
|---------------|----------------|-----------------|-------------|
| <b>200</b> mm | <b>750</b> gsm | 12-18 months    | DMPG750.200 |
| <b>250</b> mm | <b>750</b> gsm | 12-18 months    | DMPG750.250 |